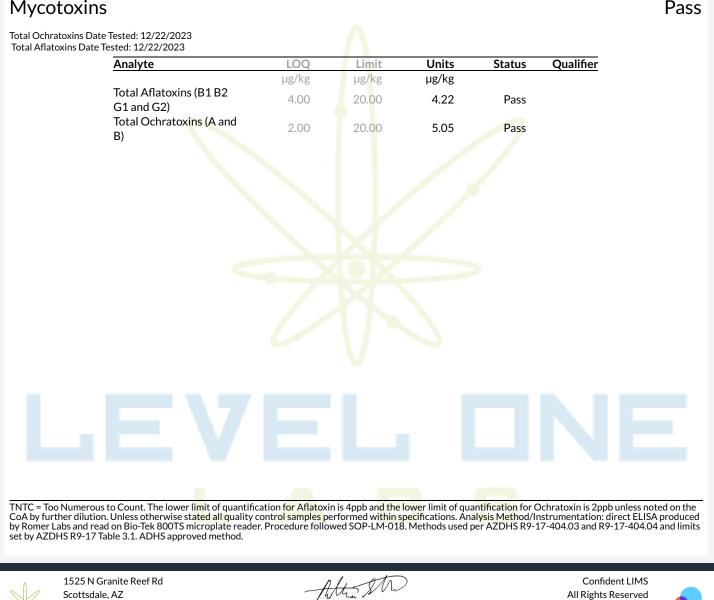

### **Mycotoxins**

## Sample: 2312LVL1394.7515

Secondary License: ; Chain of Distribution: Strain: Mac; Batch#: C.MA231130CT.HYD; Batch Size: 11 g Sample Received: 12/14/2023; Report Created: 12/27/2023; Expires: 12/27/2024 Sampling Date: 12/13/2023; Sampling Time: 12; Sampling Person: MZ Harvest Date: 11/07/2023; Manufacturing Date: 11/30/2023

Qualifiers: Date Tested: 12/22/2023 12:00 am

TNTC = Too Numerous to Count. The lower limit of quantification for E. coli is 10 CFU/g unless noted on the CoA by further dilution. Unless otherwise stated all quality control samples performed within specifications. Analysis Method/Instrumentation: E. coli plating via 3M Petrifilm per SOP-LM-019, Salmonella spp. And Aspergillus spp. detection by Bio-Rad CFX96 Deep Well real-time PCR per SOP-LM-016 & SOP-LM-017. Methods used per AZDHS R9-17-404.04 and microbial limits set by AZDHS R9-17 Table 3.1. ADHS approved method for microbials for all listed organisms.