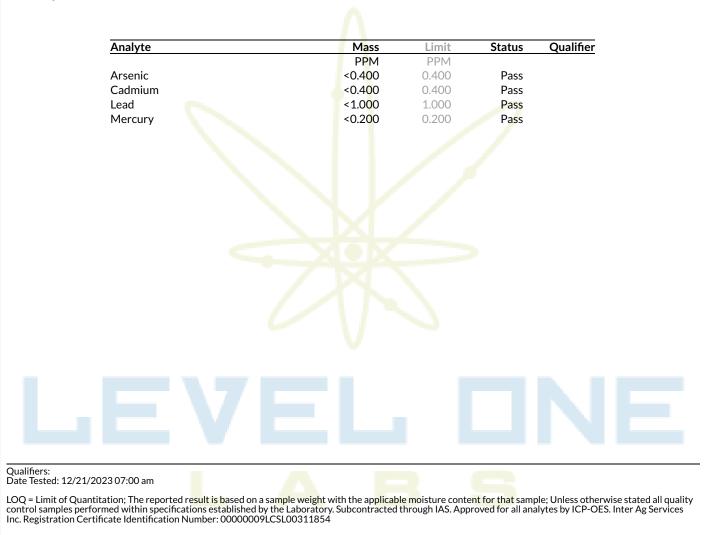

### **Heavy Metals**

### Sample: 2312LVL1394.7515

Secondary License: ; Chain of Distribution: Strain: Mac; Batch#: C.MA231130CT.HYD; Batch Size: 11 g Sample Received: 12/14/2023; Report Created: 12/27/2023; Expires: 12/27/2024 Sampling Date: 12/13/2023; Sampling Time: 12; Sampling Person: MZ Harvest Date: 11/07/2023; Manufacturing Date: 11/30/2023

Pass

1525 N Granite Reef Rd Scottsdale, AZ (480) 867-1520 http://www.levelonelabs.com Lic# 0000004LCIG00024823

Confident LIMS All Rights Reserved coa.support@confidentlims.com (866) 506-5866

Matthew Schuberth Laboratory Director